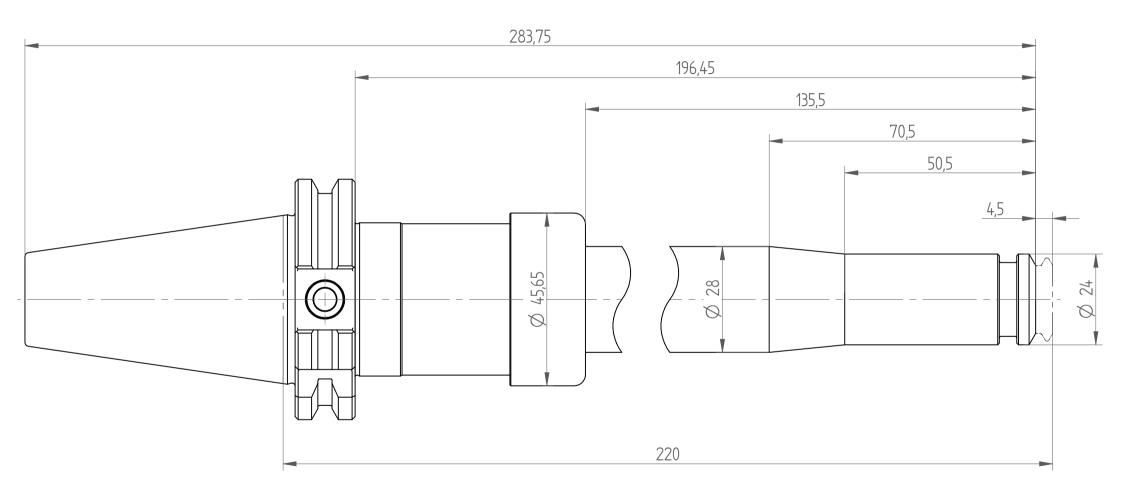

REGO-FIX AG Obermattweg 60 4456 Tenniken / Switzerland

Phone +41 61 976 14 66 Fax +41 61 976 14 14 www.rego-fix.com This is a non-controlled copy. All information given herein is subject to change without notice

The information given herein has been carefully checked and is believed to be correct. REGO-FIX, however, assumes no responsibility or liability for any errors, inaccuracies or omissions that may appear in this drawing

This document is subject to copyright laws. No part of this document may be reproduced or transmitted in any form or any means, electronic or mechanic, for any purpose, without the express written permission of REGO-FIX

Type: TC40\_PG15x220\_XL

Part No.: 884273050

Date: 15.01.2015

Scale: 1:1